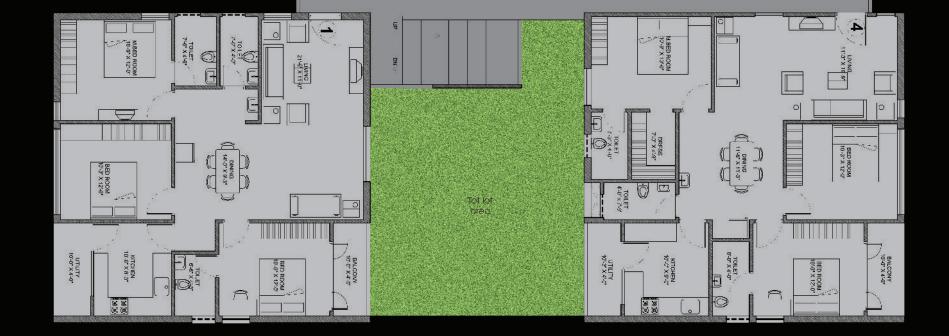

Flat Ty Arec

| t No.     | 1     | 2     | 3     | 4     |
|-----------|-------|-------|-------|-------|
| rpe       | 3 BHK | 3 BHK | 3 BHK | 3 BHK |
| a in Sft. | 1435  | 1509  | 1520  | 1450  |