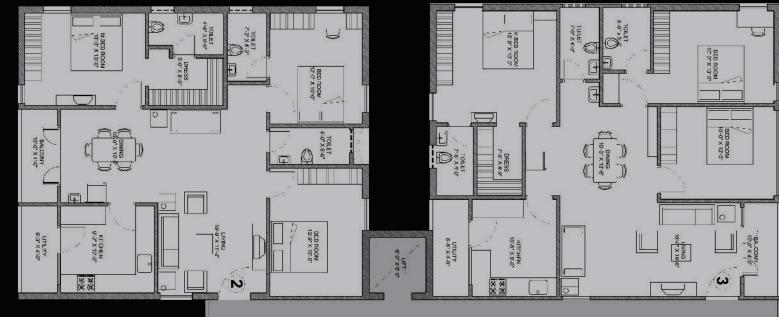

Flat Ty Arec

| t No.     | 1     | 2     | 3     | 4     |
|-----------|-------|-------|-------|-------|
| rpe       | 3 BHK | 3 BHK | 3 BHK | 3 BHK |
| a in Sft. | 1435  | 1509  | 1520  | 1450  |