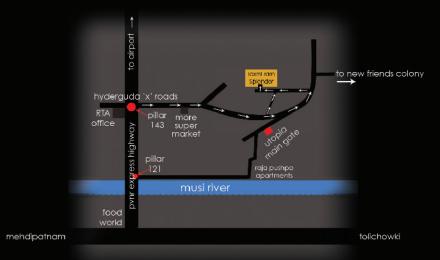

Splendor\_

near chaitanya villas colony near janapriya utopia hyderguda, attapur, hyderabad-48